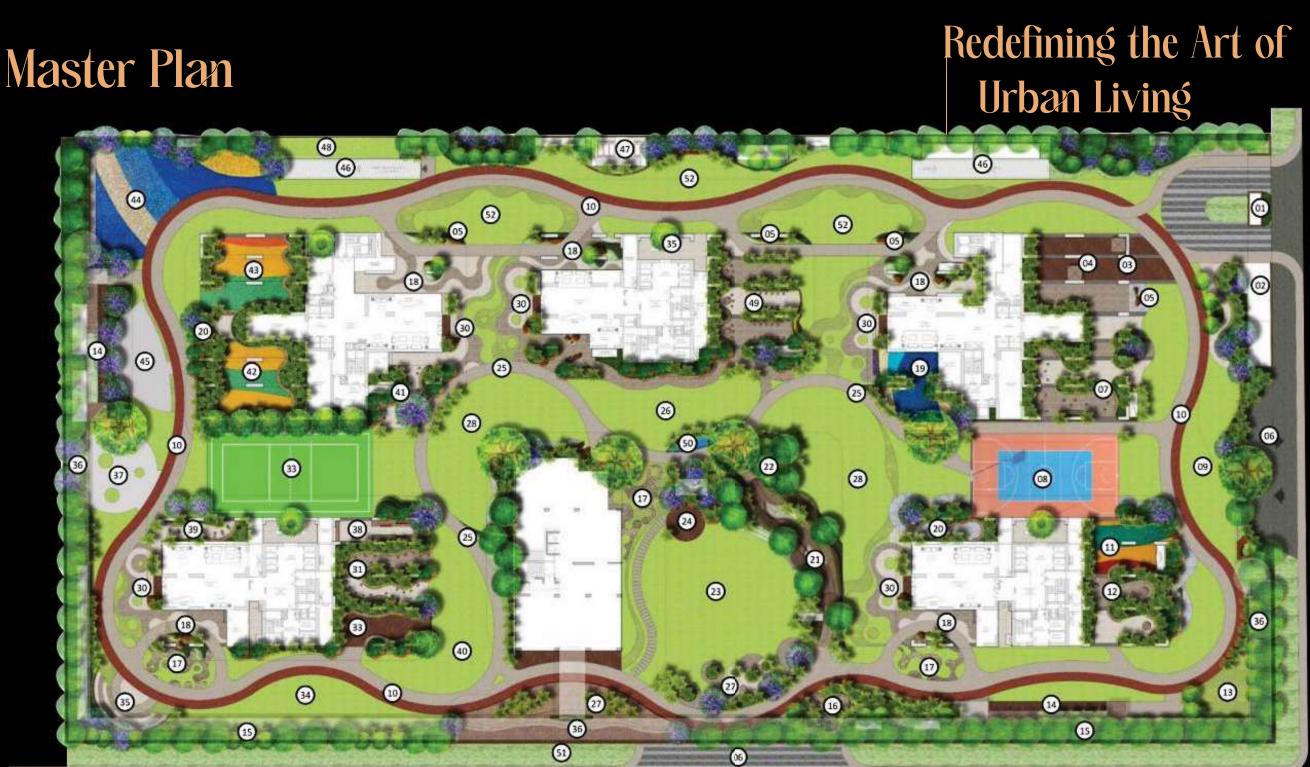

# Ultra-Luxury 4 BHK Residences

Panoramic Skydeck with exclusive Amenities

- Entrance Gateway With Security Cabin Security Cabin With Waiting Area Covered Waiting Area 1.
- 2
- 3.
- Café 4.

\_EGENDS

- Care Sculpture Parking Basement Entry Networking Lounge Basketball Court
- 8.
- Open Play Lawn Pathway/ Jogging Track Kids Play Area 10.
- 11.
- Elderly Šit-out Area 12.
- 13. Pet Park

- 14. Ramp To Elevated Walkway15. Boundary Plantation Under Bridge
- 16. Sit–out Årea
- 17.
- Kyoto Garden Covered Golf Cart Drop Off 18.

- Covered Gon Cure Drop On
  19. Toddler's Play Area
  20. Reflexology Garden
  21. Raised Walkway With Pergola
  22. Feature Mound
- 23. Celebration Lawn
- 24. Stage25. Pathway
- 26. Event Lawn

- 27. Amphitheatre 28. Festival Lawn
- 29. Congregational Lawn 30. Arrival Court
- 31. Seating Lounge32. Tennis/ Multipurpose Court

- 33. Yoga Deck34. Yoga Lawn35. Dialogue Court36. Elevated Walkway
- 37. Floor Games
- 38. Outdoor Library
- 39. Chess Court

- 40. Party Lawn41. Youth Plaza
- 42. Fitness Plaza

- 45. Skating Rink46. Semi Covered Basement Ramp
- 47. Service Area
- 49. Working Enclave

- - 48. Cricket Pitch
  - 50. Feature Water Fountain

  - 51. Bus Drop Off Area

43. Adult Play Area44. Kids Play Area With Elevated Bridge

AMENITIES

Where nature meets artistry, creating a harmonious outdoor haven for you to enjoy

Reception Lounge Indoor Coffee Lounge Indoor Coffee Lounge Aerobics Room Badminton Courts Squash Court AV Room / Preview Theatre Pool & Billiards Lounge Infinity Swimming Pool State-of-the-art Gymnasium