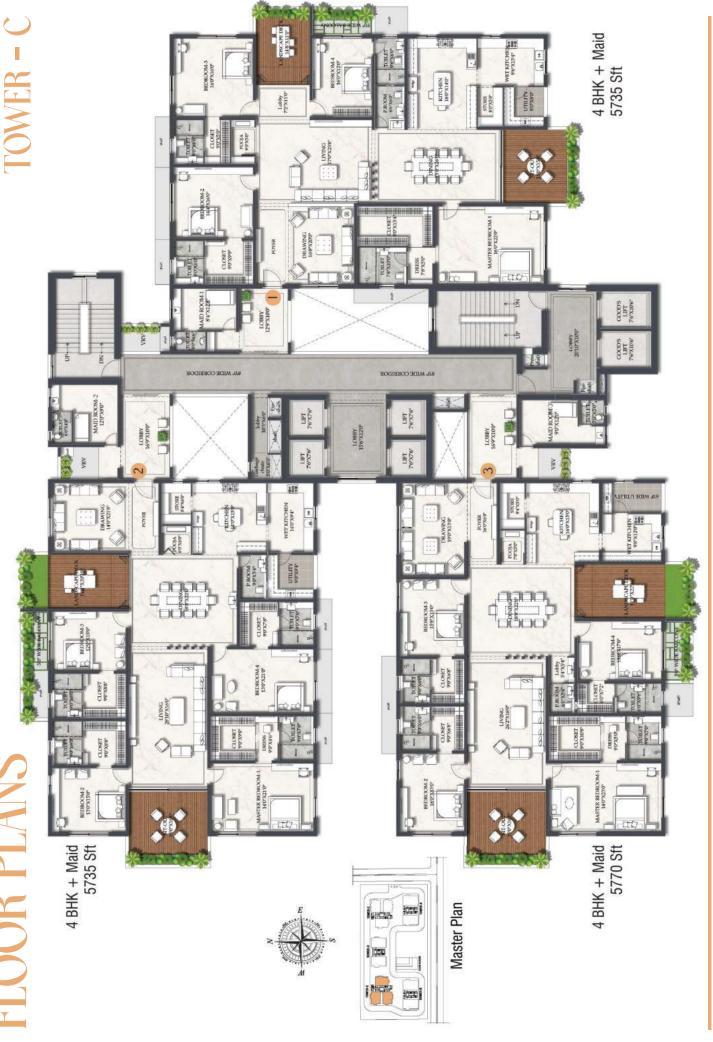

wn Spa (Steam. Sauna. Massage Room, Jacuzzi, Saloon, Pedicure & Manicure) Indoor games (Carrom, Table Tennis, Foosball & Air Hockey) Toddler's Space Convenience Store



\*Images for reference purpose only

Stilt-level Amenities Senior Citizen's Lounge Swing Court Seating Alcove & Leisure gardens Adventure Play Area WiFi Pod / Study Zone Coffee Lounge

Calisthenics Zone Yoga & Meditation Deck Indoor Games Kids & Parents Seating Lounge Tot Lot Walking Track





# $\mathcal{W}$ here every Game is a Victory and every Workout is a Triumph

Tennis Court



Bask in the soft glows of the setting sun as it paints the canvas of the tranquil Gandipet Lake with hues of warmth and serenity.

# SUNSET OBSERVATORY GALLERY

State–of–the–art GYM





# FLOOR PLANS

# $\square$ L TOWERS



# PLANS FLOOR











- 2 MIN drive to
- I0 MIN drive to Wipro Circle
- I2 MIN drive to Gachibowli
- 15 MIN drive to Raheja Mindspace
- I5 MIN drive to
- 30 MIN drive to RG International Airport, Hyderabad

# Specifications

| SUPER STRUCTURE | : RCC " Shear Wall Structure System ",<br>designed to withstand wind and seismic<br>loads as per relevant IS Codes. |
|-----------------|---------------------------------------------------------------------------------------------------------------------|
|                 | RCC Non Structural Walls / Block Masonry as per design.                                                             |
| <               | FLOOR HEIGHT: 3.60M (from FFL to FFL).                                                                              |
|                 |