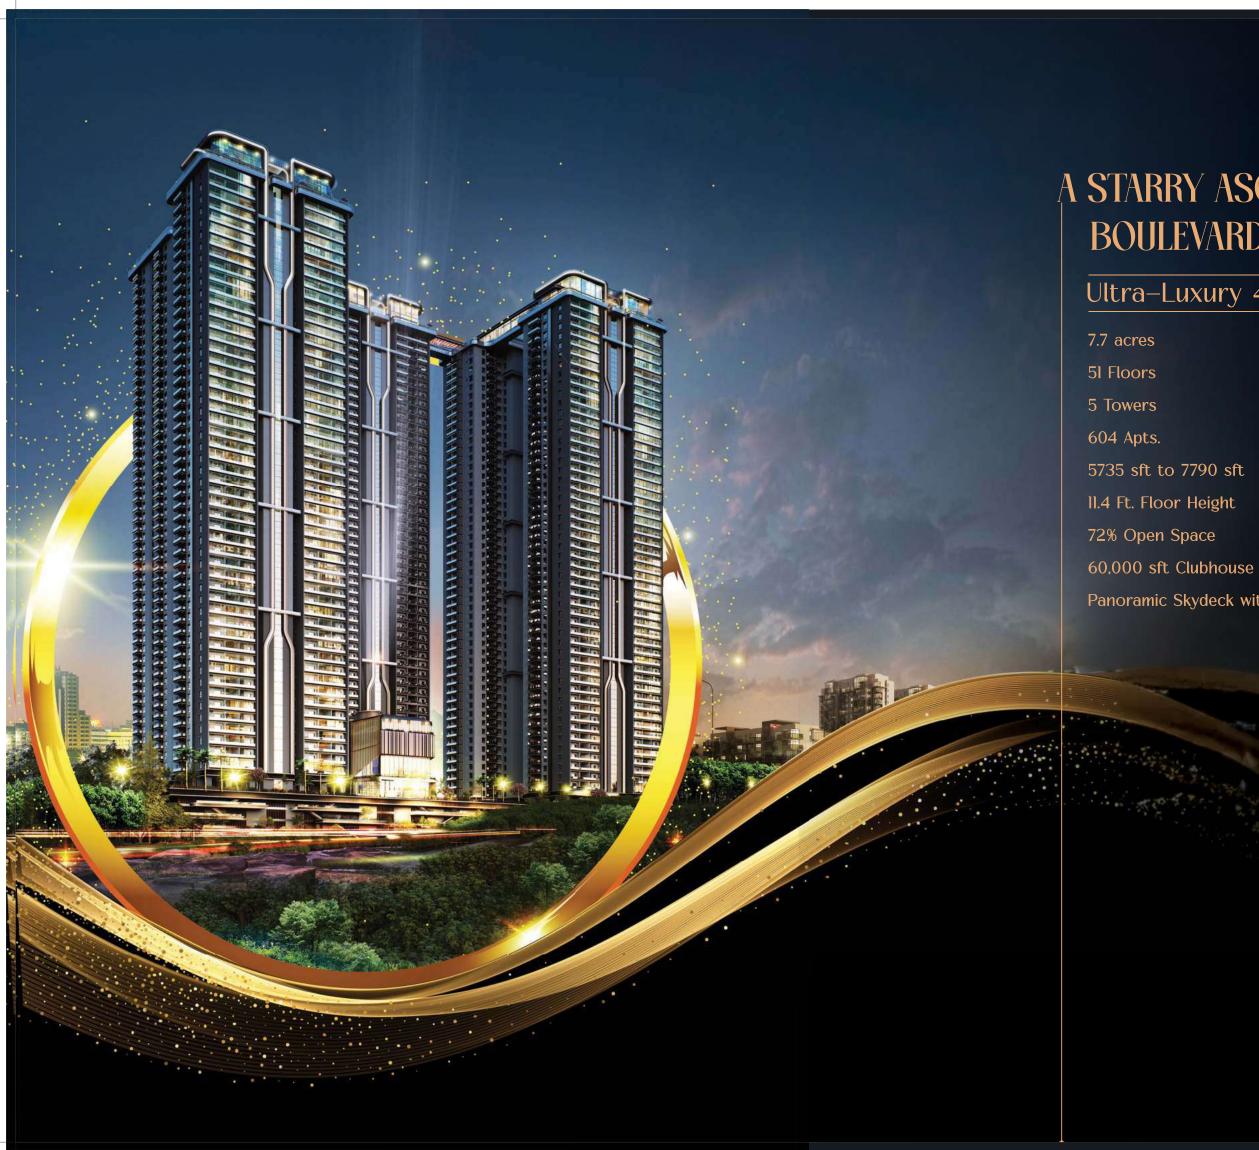

# A STARRY ASCENT IN THE **BOULEVARD OF DREAMS**

# Ultra-Luxury 4 BHK Residences

Panoramic Skydeck with exclusive Amenities

- Entrance Gateway With Security Cabin Security Cabin With Waiting Area Covered Waiting Area 1.
- 2
- 3.
- Café 4.

\_EGENDS

- Care Sculpture Parking Basement Entry Networking Lounge Basketball Court
- 8.
- Open Play Lawn Pathway/ Jogging Track Kids Play Area 10.
- 11.
- Elderly Šit-out Area 12.
- 13. Pet Park