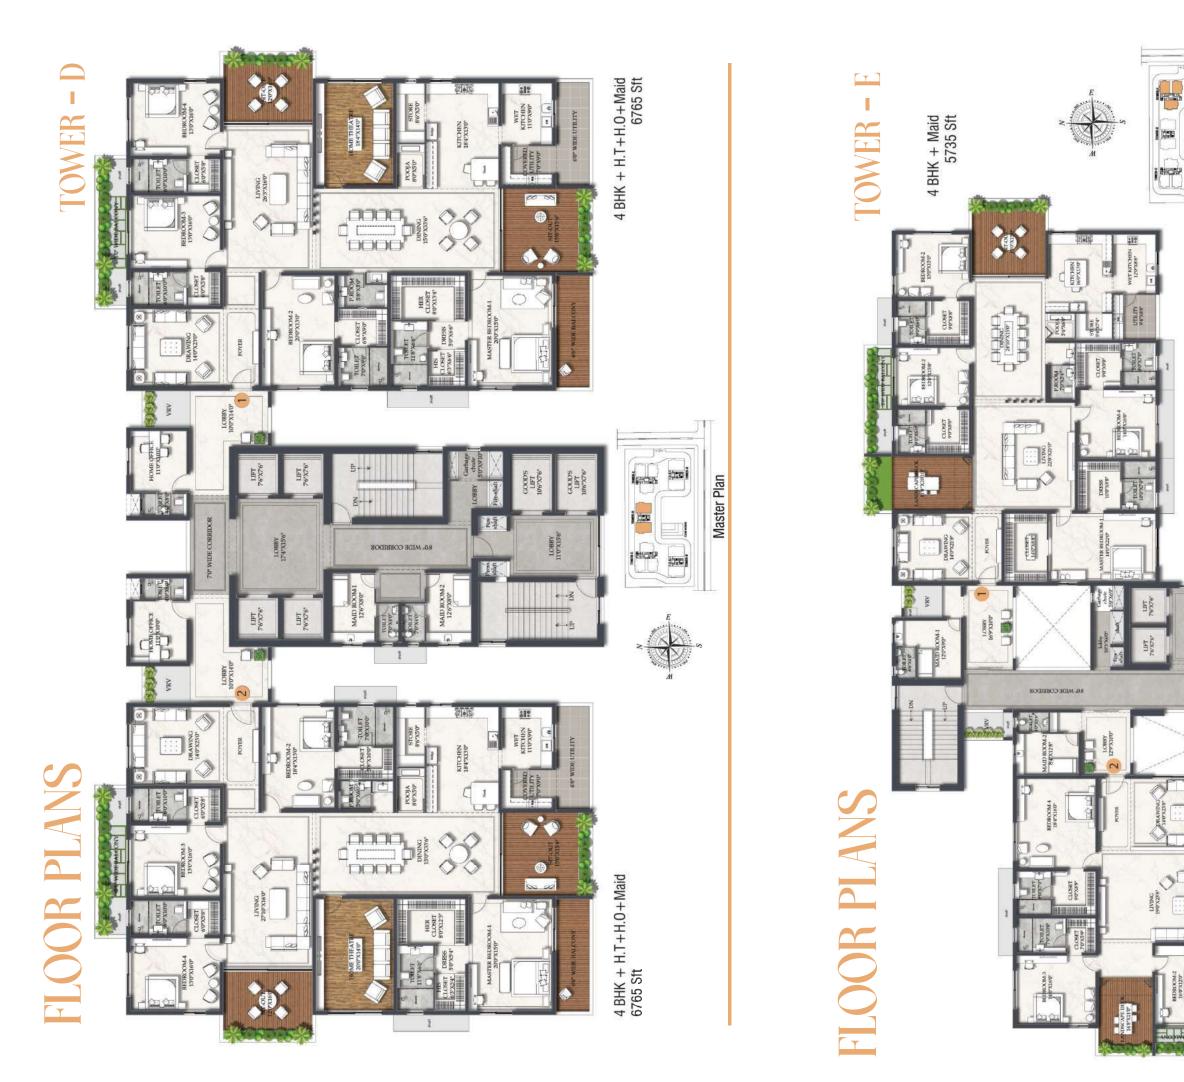

Spa (Steam. Sauna. Massage Room, Jacuzzi, Saloon, Pedicure & Manicure) Indoor games (Carrom, Table Tennis, Foosball & Air Hockey) Toddler's Space Convenience Store



\*Images for reference purpose only

Stilt-level Amenities Senior Citizen's Lounge Swing Court Seating Alcove & Leisure gardens Adventure Play Area WiFi Pod / Study Zone Coffee Lounge

Calisthenics Zone Yoga & Meditation Deck Indoor Games Kids & Parents Seating Lounge Tot Lot Walking Track





# $\mathcal{W}$ here every Game is a Victory and every Workout is a Triumph

Tennis Court



Bask in the soft glows of the setting sun as it paints the canvas of the tranquil Gandipet Lake with hues of warmth and serenity.

# SUNSET OBSERVATORY GALLERY

State–of–the–art GYM





# FLOOR PLANS

# $\square$ L TOWERS



# PLANS FLOOR











- 2 MIN drive to
- I0 MIN drive to Wipro Circle
- I2 MIN drive to Gachibowli
- 15 MIN drive to Raheja Mindspace
- I5 MIN drive to
- 30 MIN drive to RG International Airport, Hyderabad

# Specifications

| SUPER STRUCTURE | : RCC " Shear Wall Structure System ",<br>designed to withstand wind and seismic<br>loads as per relevant IS Codes. |
|-----------------|---------------------------------------------------------------------------------------------------------------------|
|                 | RCC Non Structural Walls / Block Masonry as per design.                                                             |
| <               | FLOOR HEIGHT: 3.60M (from FFL to FFL).                                                                              |
|                 |