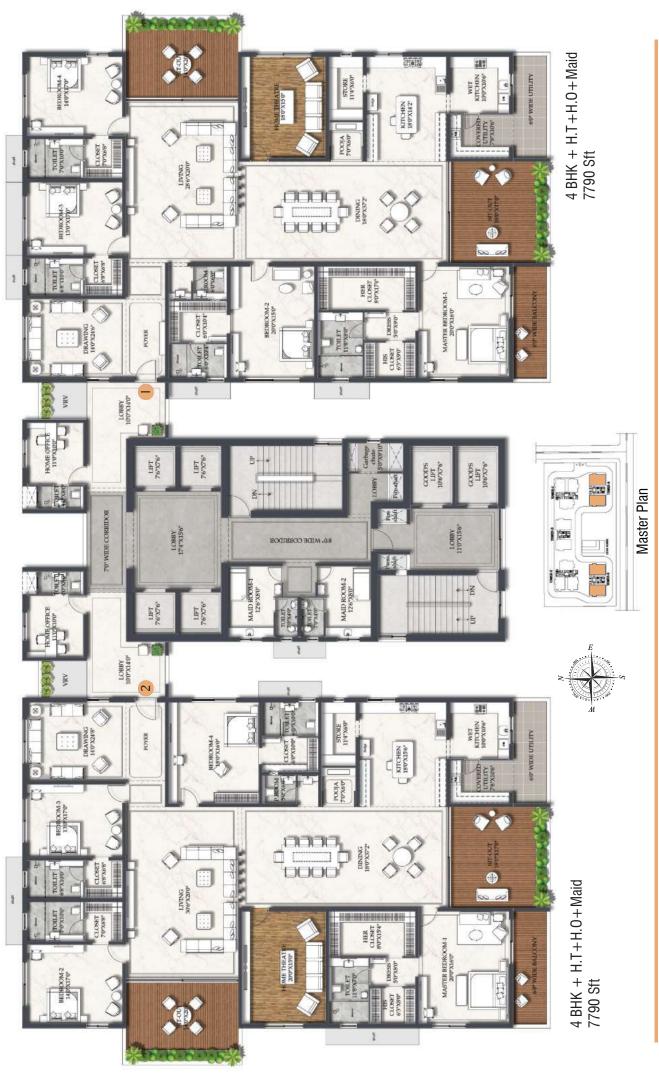

all with Party lawn Spa (Steam. Sauna. Massage Room, Jacuzzi, Saloon, Pedicure & Manicure) Indoor games (Carrom, Table Tennis, Foosball & Air Hockey) Toddler's Space Convenience Store



\*Images for reference purpose only

Stilt-level Amenities Senior Citizen's Lounge Swing Court Seating Alcove & Leisure gardens Adventure Play Area WiFi Pod / Study Zone Coffee Lounge

Calisthenics Zone Yoga & Meditation Deck Indoor Games Kids & Parents Seating Lounge Tot Lot Walking Track





# $\mathcal{W}$ here every Game is a Victory and every Workout is a Triumph

Tennis Court



Bask in the soft glows of the setting sun as it paints the canvas of the tranquil Gandipet Lake with hues of warmth and serenity.

# SUNSET OBSERVATORY GALLERY

State–of–the–art GYM





# FLOOR PLANS

# $\square$ L TOWERS



# PLANS FLOOR











- 2 MIN drive to
- I0 MIN drive to Wipro Circle
- I2 MIN drive to Gachibowli
- 15 MIN drive to Raheja Mindspace
- I5 MIN drive to
- 30 MIN drive to RG International Airport, Hyderabad

# Specifications

| SUPER STRUCTURE | : RCC " Shear Wall Structure System ",<br>designed to withstand wind and seismic<br>loads as per relevant IS Codes. |
|-----------------|---------------------------------------------------------------------------------------------------------------------|
|                 | RCC Non Structural Walls / Block Masonry as per design.                                                             |
| <               | FLOOR HEIGHT: 3.60M (from FFL to FFL).                                                                              |
|