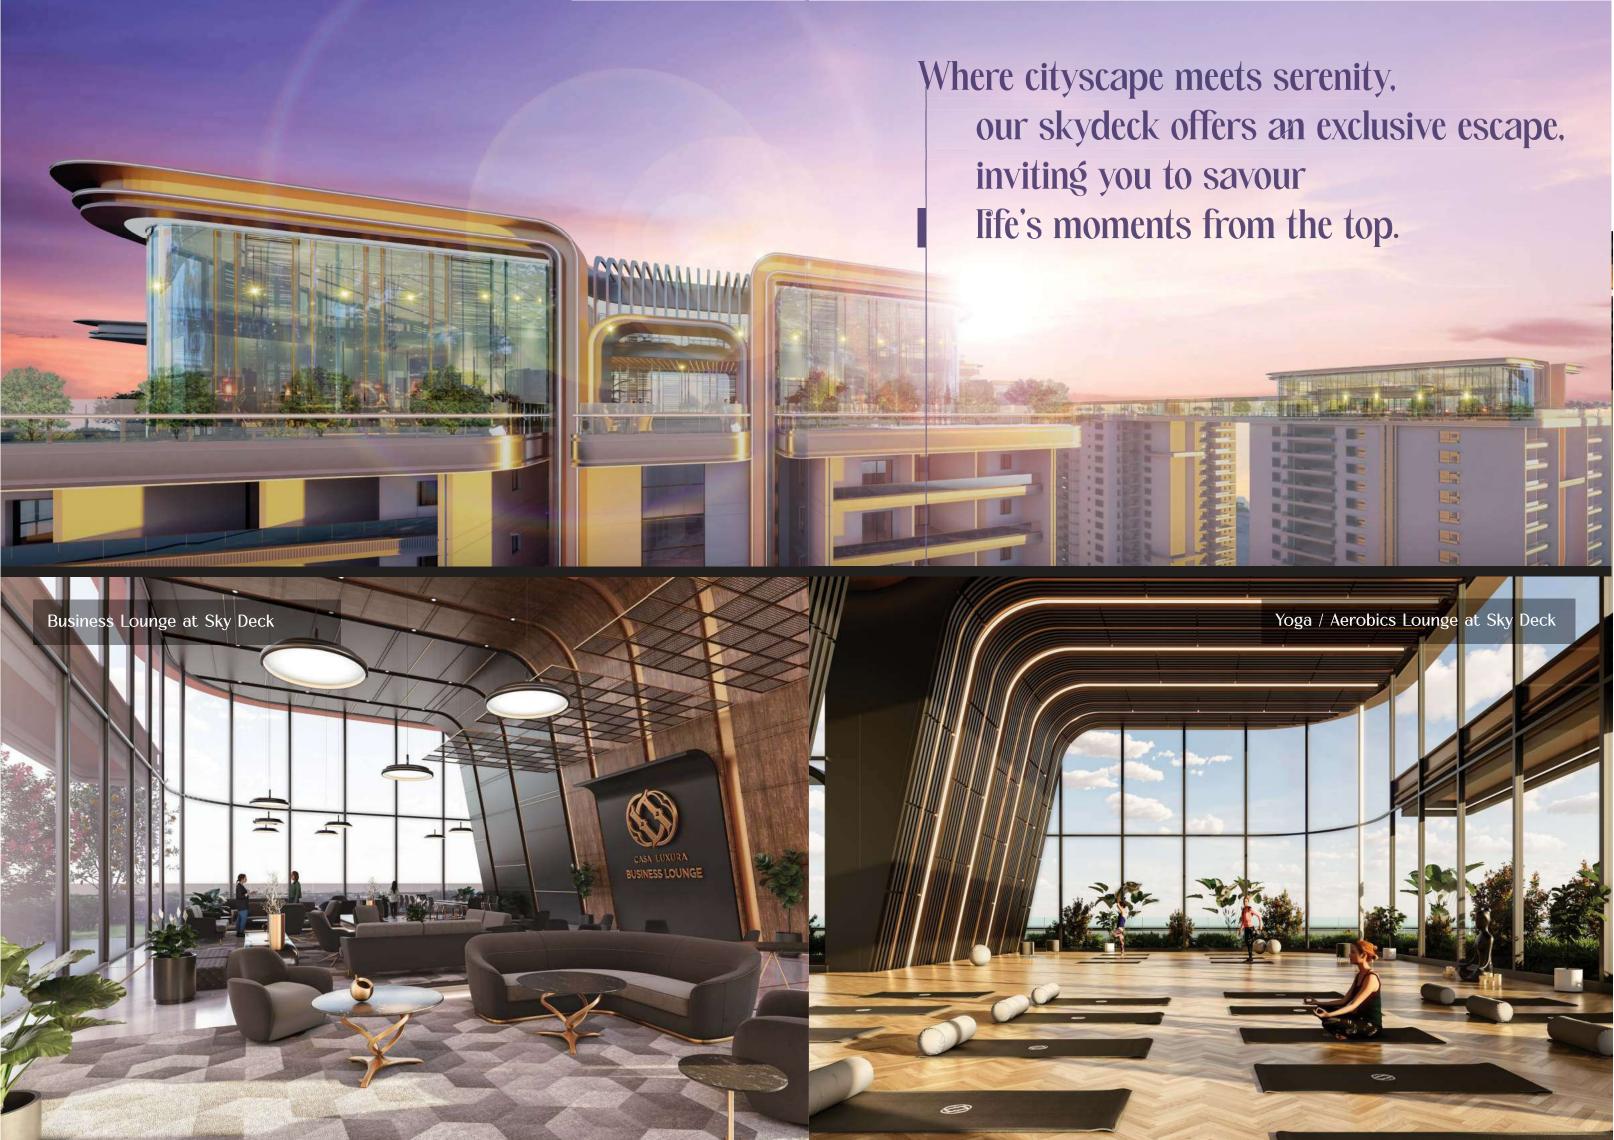

# Ultra-Luxury 4 BHK Residences

Panoramic Skydeck with exclusive Amenities

- Entrance Gateway With Security Cabin Security Cabin With Waiting Area Covered Waiting Area 1.
- 2
- 3.
- Café 4.

\_EGENDS

- Care Sculpture Parking Basement Entry Networking Lounge Basketball Court
- 8.
- Open Play Lawn Pathway/ Jogging Track Kids Play Area 10.
- 11.
- Elderly Šit-out Area 12.
- 13. Pet Park

43. Adult Play Area44. Kids Play Area With Elevated Bridge

AMENITIES

Where nature meets artistry, creating a harmonious outdoor haven for you to enjoy

Reception Lounge Indoor Coffee Lounge Indoor Coffee Lounge Aerobics Room Badminton Courts Squash Court AV Room / Preview Theatre Pool & Billiards Lounge Infinity Swimming Pool State-of-the-art Gymnasium

Multipurpose Room Well–furnished Guest Suites Weit-furnished Guest Suites Banquet Hall with Party lawn Spa (Steam. Sauna. Massage Room, Jacuzzi, Saloon, Pedicure & Manicure) Indoor games (Carrom, Table Tennis, Foosball & Air Hockey) Toddler's Space Convenience Store

\*Images for reference purpose only

Stilt-level Amenities Senior Citizen's Lounge Swing Court Seating Alcove & Leisure gardens Adventure Play Area WiFi Pod / Study Zone Coffee Lounge

Calisthenics Zone Yoga & Meditation Deck Indoor Games Kids & Parents Seating Lounge Tot Lot Walking Track