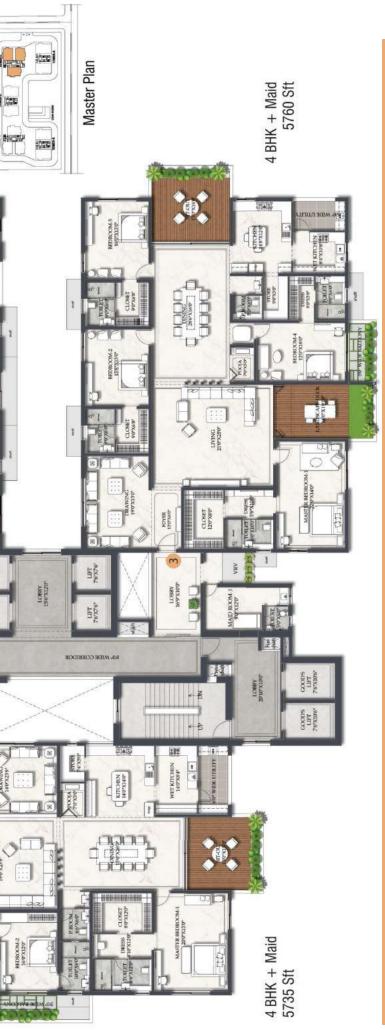

# FLOOR PLANS

# $\square$ L TOWERS

# PLANS FLOOR

- 2 MIN drive to
- I0 MIN drive to Wipro Circle
- I2 MIN drive to Gachibowli
- 15 MIN drive to Raheja Mindspace
- I5 MIN drive to
- 30 MIN drive to RG International Airport, Hyderabad