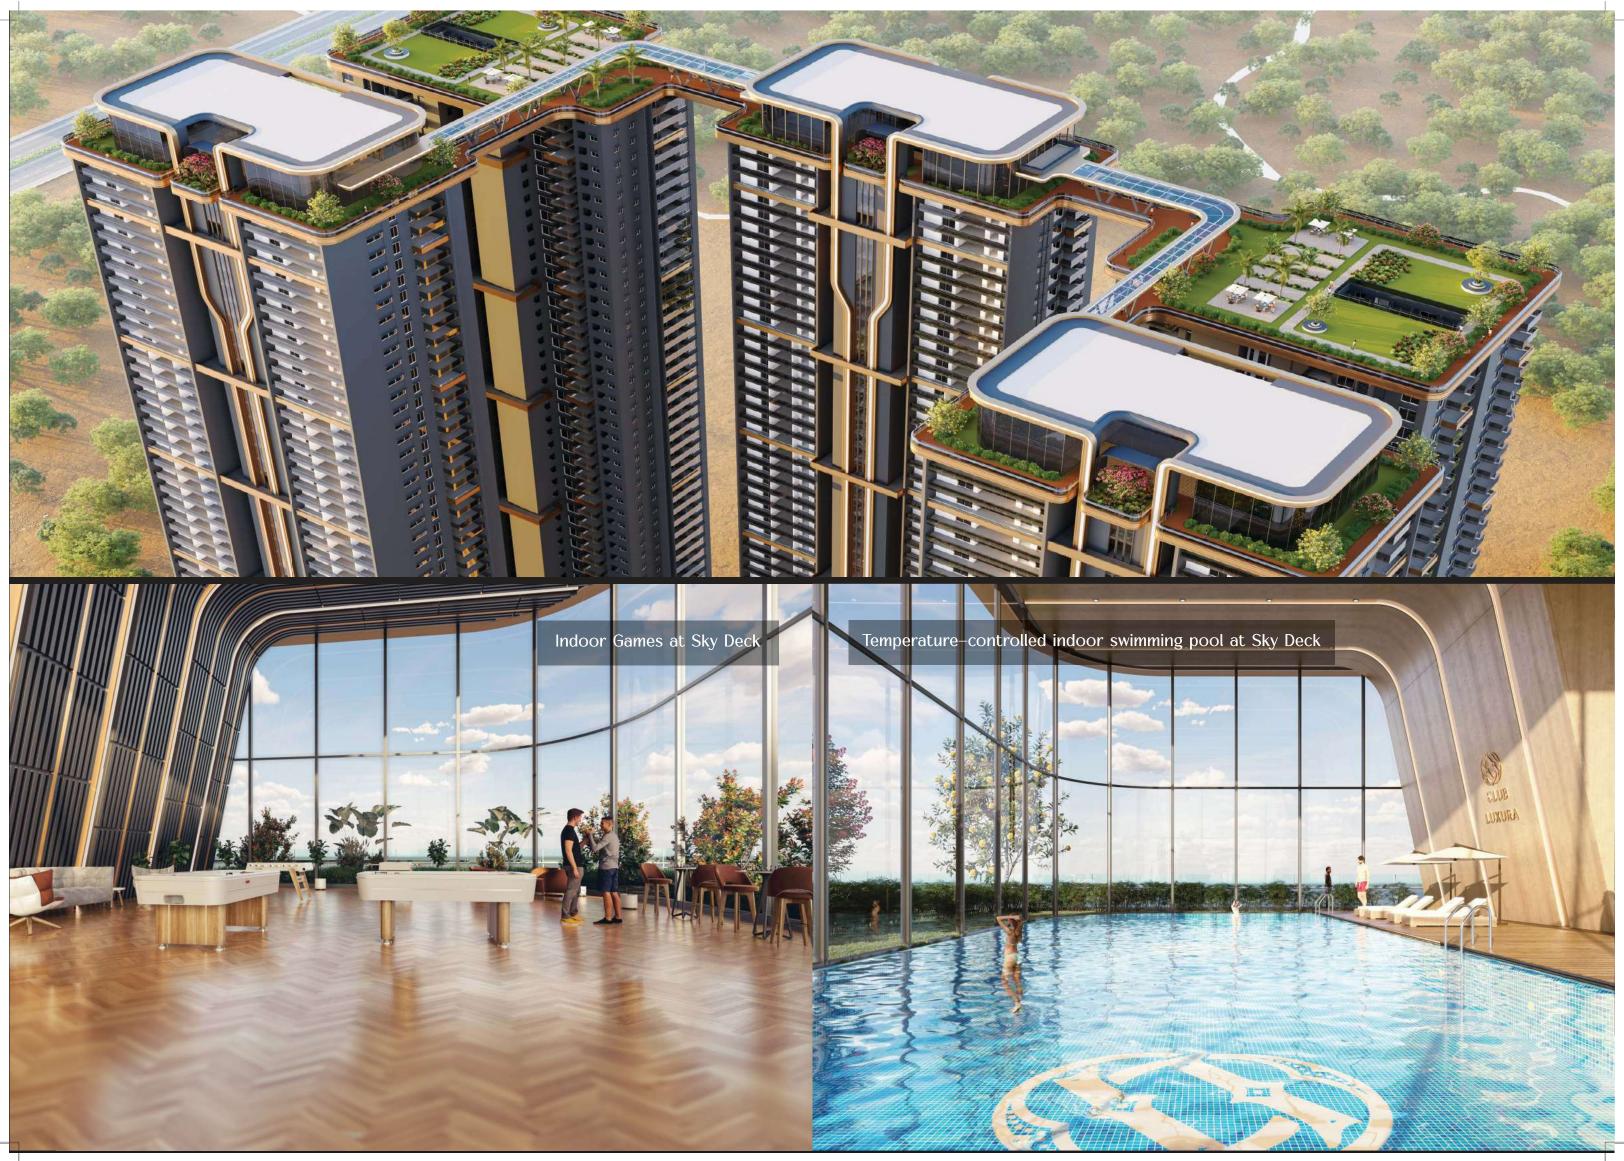

# A STARRY ASCENT IN THE **BOULEVARD OF DREAMS**

# Ultra-Luxury 4 BHK Residences

Panoramic Skydeck with exclusive Amenities

- Entrance Gateway With Security Cabin Security Cabin With Waiting Area Covered Waiting Area 1.
- 2
- 3.
- Café 4.

\_EGENDS

- Care Sculpture Parking Basement Entry Networking Lounge Basketball Court
- 8.
- Open Play Lawn Pathway/ Jogging Track Kids Play Area 10.
- 11.
- Elderly Šit-out Area 12.
- 13. Pet Park

# $\mathcal{W}$ here every Game is a Victory and every Workout is a Triumph

Tennis Court

Bask in the soft glows of the setting sun as it paints the canvas of the tranquil Gandipet Lake with hues of warmth and serenity.

# SUNSET OBSERVATORY GALLERY

State–of–the–art GYM