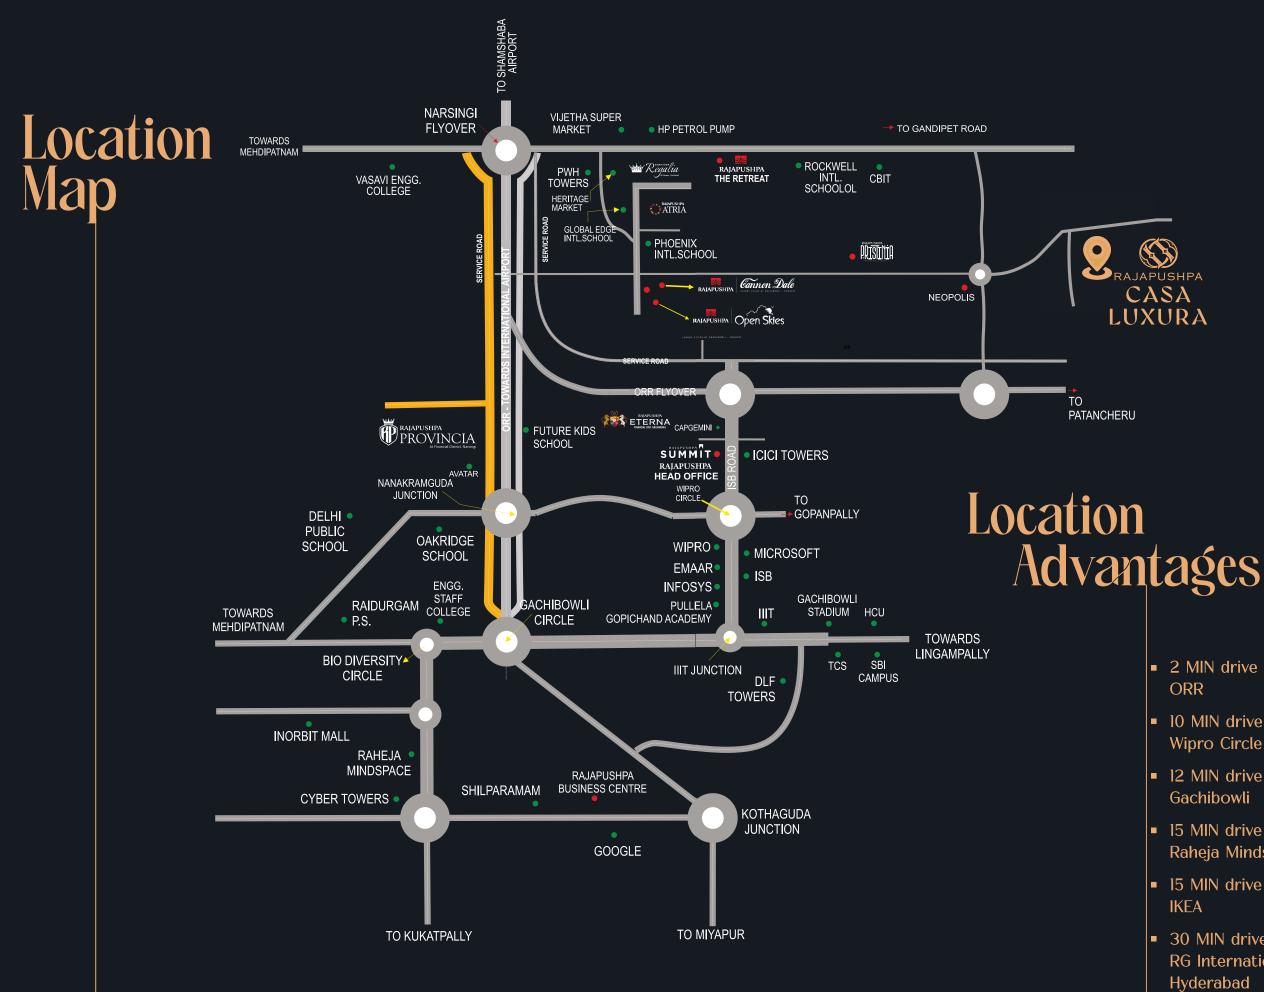

# PLANS FLOOR

- 2 MIN drive to
- I0 MIN drive to Wipro Circle
- I2 MIN drive to Gachibowli
- 15 MIN drive to Raheja Mindspace
- I5 MIN drive to
- 30 MIN drive to RG International Airport, Hyderabad