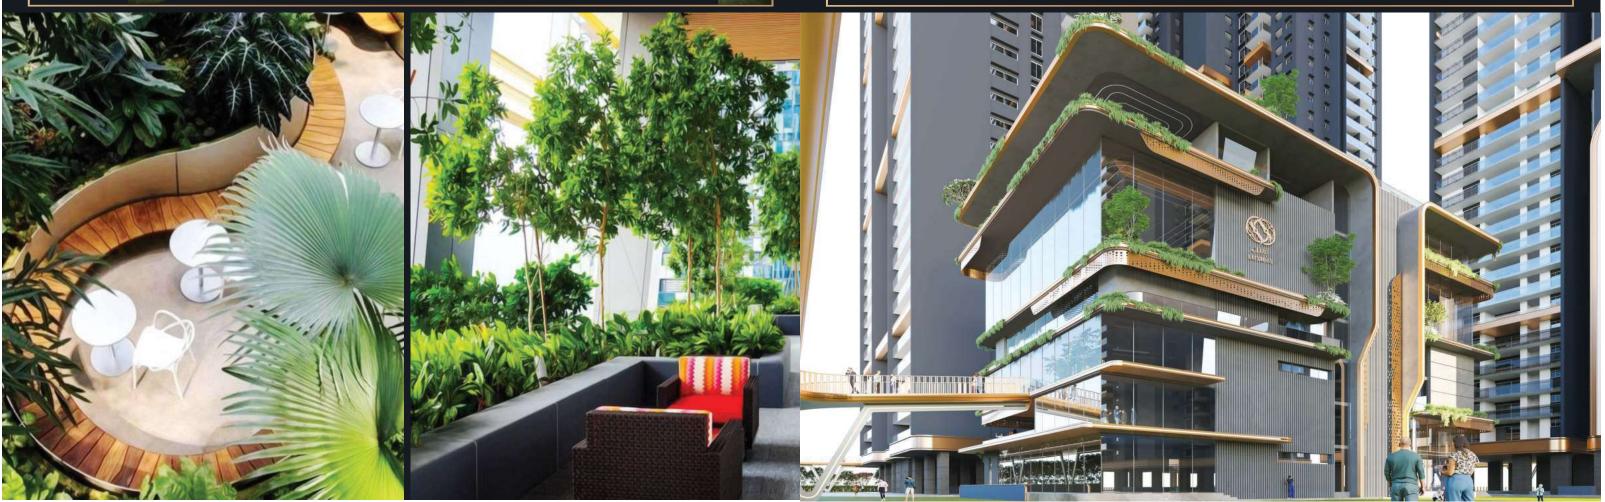

43. Adult Play Area44. Kids Play Area With Elevated Bridge

AMENITIES

Where nature meets artistry, creating a harmonious outdoor haven for you to enjoy

Reception Lounge Indoor Coffee Lounge Indoor Coffee Lounge Aerobics Room Badminton Courts Squash Court AV Room / Preview Theatre Pool & Billiards Lounge Infinity Swimming Pool State-of-the-art Gymnasium

Multipurpose Room Well–furnished Guest Suites Weit-furnished Guest Suites Banquet Hall with Party lawn Spa (Steam. Sauna. Massage Room, Jacuzzi, Saloon, Pedicure & Manicure) Indoor games (Carrom, Table Tennis, Foosball & Air Hockey) Toddler's Space Convenience Store

\*Images for reference purpose only

Stilt-level Amenities Senior Citizen's Lounge Swing Court Seating Alcove & Leisure gardens Adventure Play Area WiFi Pod / Study Zone Coffee Lounge

Calisthenics Zone Yoga & Meditation Deck Indoor Games Kids & Parents Seating Lounge Tot Lot Walking Track