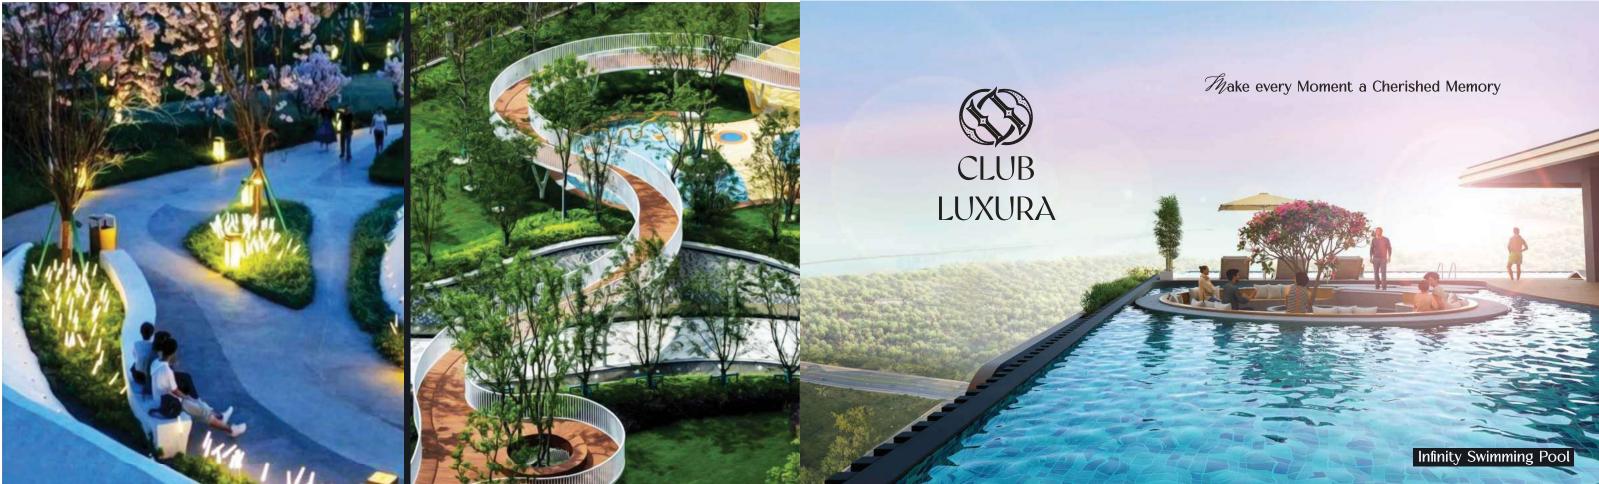

43. Adult Play Area44. Kids Play Area With Elevated Bridge

AMENITIES

Where nature meets artistry, creating a harmonious outdoor haven for you to enjoy

Reception Lounge Indoor Coffee Lounge Indoor Coffee Lounge Aerobics Room Badminton Courts Squash Court AV Room / Preview Theatre Pool & Billiards Lounge Infinity Swimming Pool State-of-the-art Gymnasium

Multipurpose Room Well–furnished Guest Suites Weit-furnished Guest Suites Banquet Hall with Party lawn Spa (Steam. Sauna. Massage Room, Jacuzzi, Saloon, Pedicure & Manicure) Indoor games (Carrom, Table Tennis, Foosball & Air Hockey) Toddler's Space Convenience Store

\*Images for reference purpose only

Stilt-level Amenities Senior Citizen's Lounge Swing Court Seating Alcove & Leisure gardens Adventure Play Area WiFi Pod / Study Zone Coffee Lounge

Calisthenics Zone Yoga & Meditation Deck Indoor Games Kids & Parents Seating Lounge Tot Lot Walking Track